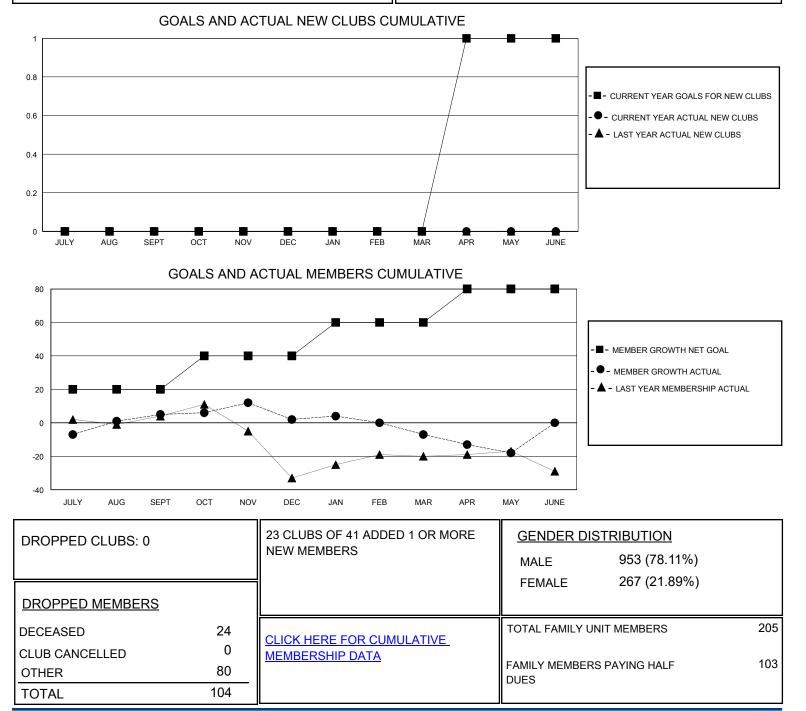

## MONTHLY MEMBERSHIP PROGRESS REPORT

District 25 D

Results as of: 5/31/2020

| GMT:                  |               |           |               |                       |                        |                         | GMT CA                                             |
|-----------------------|---------------|-----------|---------------|-----------------------|------------------------|-------------------------|----------------------------------------------------|
| Clubs                 |               |           |               | Members               |                        |                         |                                                    |
| RESULTS FOR 2019-2020 |               |           |               | RESULTS FOR 2019-2020 |                        |                         |                                                    |
| QUARTER               | NEW CLUB GOAL | NEW CLUBS | DROPPED CLUBS | QUARTER               | BER GROWTH NET<br>GOAL | MEMBER GROWTH<br>ACTUAL | DROPPED<br>MEMBERS ACTUAL<br>(including transfers) |
| JULY/AUG/SEPT         | 0             | 0         | 0             | JULY/AUG/SEPT         | 20                     | 39                      | 31                                                 |
| OCT/NOV/DEC           | 0             | 0         | 0             | OCT/NOV/DEC           | 20                     | 34                      | 33                                                 |
| JAN/FEB/MAR           | 0             | 0         | 0             | JAN/FEB/MAR           | 20                     | 23                      | 28                                                 |
| APR/MAY/JUNE          | 1             | 0         | 0             | APR/MAY/JUNE          | 20                     | 2                       | 12                                                 |